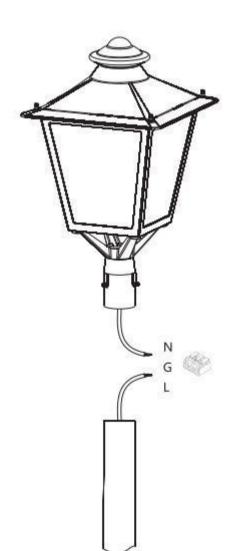

att  | 5000K | 115.00lm | 50/60HZ         | 100-277V | 5 years  |
| YR-TP350-W100 | 100watt | 5000K | 120,00lm | 50/60HZ         | 100-277V | 5 years  |
| YR-TP890-W120 | 120watt | 5000K | 145,00lm | 50/60HZ         | 100-277V | 5 years  |

### 4.Beam Angle Type V





# 5. Dimension (Suitable for 2 3/8"/60mm diameter straight poles)---While using adapters could installed in other size of 3" /4"/5"/6" diameter ones



### 6.Installation Instruction



Step 1.Use your hand or tools to loosen the 2 screws on the top of the fixture, open the top cover of the fixture, and then take out the mount bracket inside the fixture.



Step 2.Close the top cover of the fixture, and fix the top cover onto the fixture using screws. And then after use screw driver to fix the mount bracket to the fixture.



Step 3. Wire the cable with the cable in the pole.



Step 4. Use screws to fix the fixture onto the pole.

# 7.Package



### 8. Outlook installed



### 9. Attention

- (1) Cut off the power and make sure the installation place/body could burden the weight of the fixture.
- (2) Make sure the fixture installed correctly, avoid fixture dropping down.
- (3) Do not use the fixture in the place which is corrosive area, unless let us know in advance and making special painting.
- (4) Do not cover anything which would affect the heat dissipation.
- (5) 5 years warranty
- (6) Products quality issue caused by disassembling, changing the fixture are not in the warranty period.