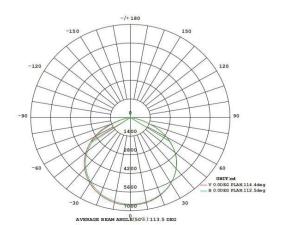

den, House and general lighting applications.

### 3. Ordering Information

| Model         | Wattage | ССТ   | Lumen    | Input Frequency | Voltage  | Warranty |
|---------------|---------|-------|----------|-----------------|----------|----------|
| YR-TP300-W030 | 30watt  | 5000K | 3,800lm  | 50/60HZ         | 100-277V | 5 years  |
| YR-TP300-W060 | 60watt  | 5000K | 7,600lm  | 50/60HZ         | 100-277V | 5 years  |
| YR-TP350-W080 | 80watt  | 5000K | 9,800lm  | 50/60HZ         | 100-277V | 5 years  |
| YR-TP350-W090 | 90watt  | 5000K | 115.00lm | 50/60HZ         | 100-277V | 5 years  |
| YR-TP350-W100 | 100watt | 5000K | 120,00lm | 50/60HZ         | 100-277V | 5 years  |
| YR-TP890-W120 | 120watt | 5000K | 145,00lm | 50/60HZ         | 100-277V | 5 years  |

### 4.Beam Angle Type V





# 5. Dimension (Suitable for 2 3/8"/60mm diameter straight poles)---While using adapters could installed in other size of 3" /4"/5"/6" diameter ones



### 6.Installation Instruction



Step 1.Use your hand or tools to loosen the 2 screws on the top of the fixture, open the top cover of the fixture, and then take out the mount bracket inside the fixture.



Step 2.Close the top cover of the fixture, and fix the top cover onto the fixture using screws. And then after use screw driver to fix the mount bracket to the fixture.



Step 3. Wire the cable with the cable in the pole.



Step 4. Use screws to fix the fixture onto the pole.

# 7.Package



### 8. Outlook installed



### 9. Attention

- (1) Cut off the power and make sure the installation place/body could burden the weight of the