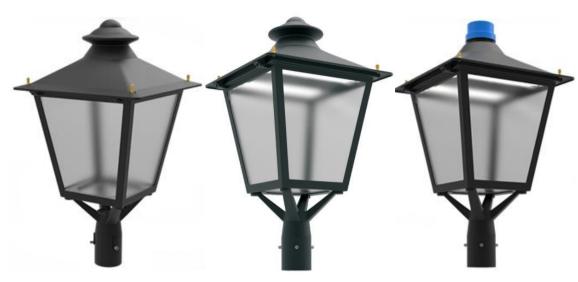

#### 1.Features

Power Factor:≥0.95

- LED Chip: Lumileds/Samsung

- CRI:Ra≥70

- Dimming: YES/No

- Cover:PC/Glass Cover/No Cover (With Glass Cover)

(With PC cover)

(With Photocell sensor)

Photocell sensor:Y/N

Material: Aluminum alloy + PC cover/Glass cover/No Cover

- Total Harmonic Distortion: 15%