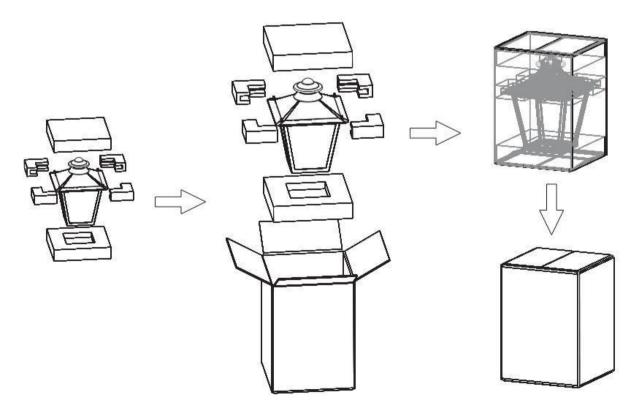

| 100-277V | 5 years  |
| YR-TP890-W120 | 120watt | 5000K | 145,00lm | 50/60HZ         | 100-277V | 5 years  |

### 4.Beam Angle Type V





# 5. Dimension (Suitable for 2 3/8"/60mm diameter straight poles)---While using adapters could installed in other size of 3" /4"/5"/6" diameter ones



### 6.Installation Instruction



Step 1.Use your hand or tools to loosen the 2 screws on the top of the fixture, open the top cover of the fixture, and then take out the mount bracket inside the fixture.



Step 2.Close the top cover of the fixture, and fix the top cover onto the fixture using screws. And then after use screw driver to fix the mount bracket to the fixture.



Step 3. Wire the cable with the cable in the pole.



Step 4. Use screws to fix the fixture onto the pole.

# 7.Package



### 8. Outlook installed



### 9. Attention

- (1) Cut off the power and make sure the installation place/body could burden the weight of the fixture.
- (2) Make sure the fixture installed correctly, avoid fixture dropping down.
- (3) Do not use the fixture in the place which is corrosive area, unless let us know in advance and making special painting.
- (4) Do not cover anything which would affect the heat dissipation.
- (5) 5 years warranty
- (6) Products quality issue caused by disassembling, changing the fixture are not in the warranty period.