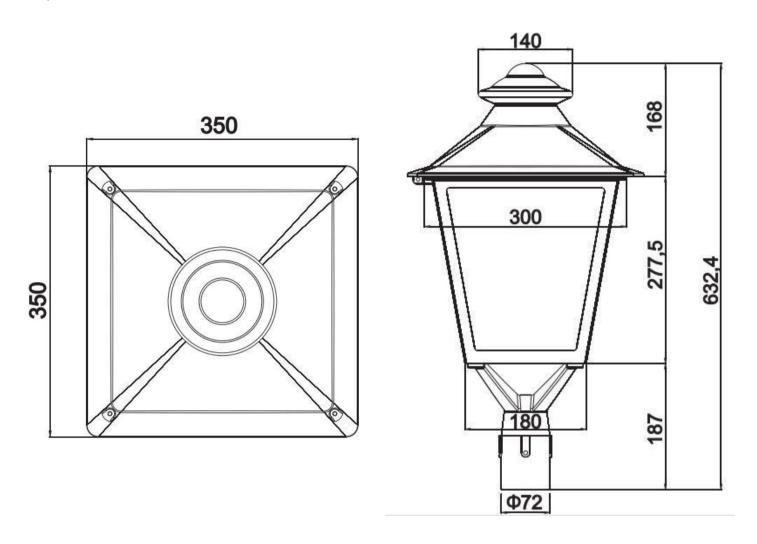

# 5. Dimension (Suitable for 2 3/8"/60mm diameter straight poles)---While using adapters could installed in other size of 3" /4"/5"/6" diameter ones