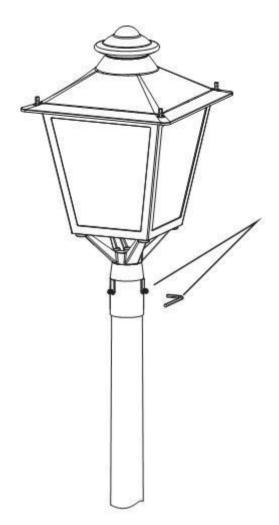

### 6.Installation Instruction

Step 1.Use your hand or tools to loosen the 2 screws on the top of the fixture, open the top cover of the fixture, and then take out the mount bracket inside the fixture.

Step 2.Close the top cover of the fixture, and fix the top cover onto the fixture using screws. And then after use screw driver to fix the mount bracket to the fixture.

Step 3. Wire the cable with the cable in the pole.

Step 4. Use screws to fix the fixture onto the pole.