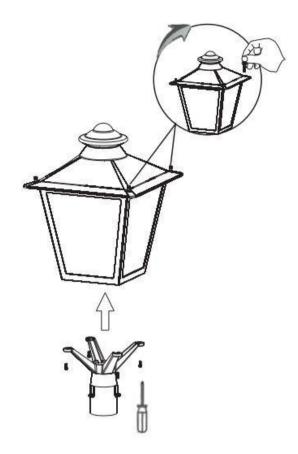

Step 2.Close the top cover of the fixture, and fix the top cover onto the fixture using screws. And then after use screw driver to fix the mount bracket to the fixture.

Step 3. Wire the cable with the cable in the pole.

Step 4. Use screws to fix the fixture onto the pole.