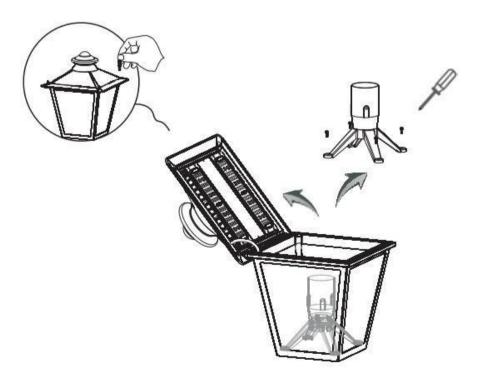

### 6.Installation Instruction

Step 1.Use your hand or tools to loosen the 2 screws on the top of the fixture, open the top cover of the fixture, and then take out the mount bracket inside the fixture.